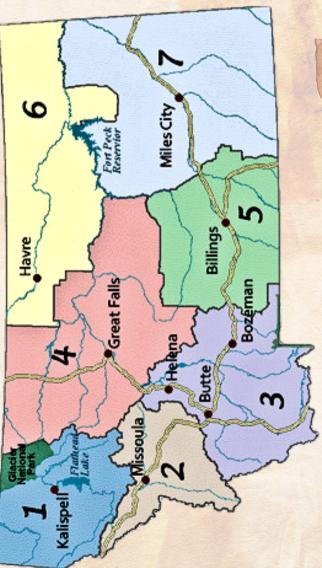

#### MTA DISTRICTS

The State of Montana is divided into seven districts. Each having a District Director and one or more Sub-Directors.