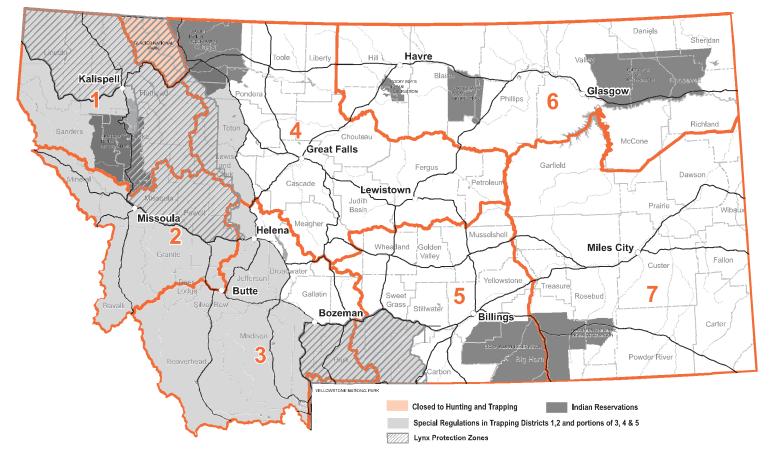

## **Trapping District Boundaries**

See pages 13-14 for legal descriptions of Lynx Protection Zones and Trapping Districts.

## **Furbearer Seasons**

The state is divided into legally described trapping districts or management units designated by numbers, wherein the season dates, limits and species of furbearers which may be taken are specified.

| 2015 Furbearer Season Dates by Trapping District |                                |   |   |                  |        |                 |               |  |
|--------------------------------------------------|--------------------------------|---|---|------------------|--------|-----------------|---------------|--|
|                                                  | 1                              | 2 | 3 | 4                | 5      | 6               | 7             |  |
| Beaver                                           | Nov. 1 - Apr. 15               |   |   | Sept. 1 - May 31 |        |                 |               |  |
| Otter                                            |                                |   |   |                  |        |                 |               |  |
| Muskrat                                          | Nov. 1 - Apr. 15               |   |   |                  |        |                 |               |  |
| Mink                                             |                                |   |   |                  |        |                 |               |  |
| Bobcat                                           | Dec. 1 - Feb. 15               |   |   |                  | Dec. 1 | Dec. 1 - Mar. 1 |               |  |
| Marten                                           | Dec. 1 - Feb. 15               |   |   | Closed Season    |        |                 |               |  |
| Fisher                                           | Dec. 1 - Feb. 15 Closed Season |   |   |                  |        |                 |               |  |
| Wolverine                                        | Closed Season                  |   |   |                  |        |                 |               |  |
| Swift Fox                                        | Closed Season                  |   |   |                  |        | Nov. 1 - Mar. 1 | Closed Season |  |
| Lynx                                             | Closed Season                  |   |   |                  |        |                 |               |  |